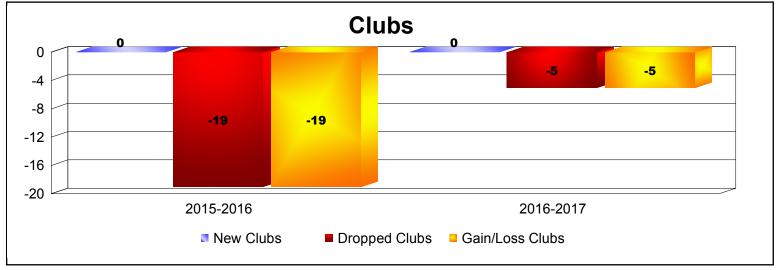

**Disbanded Districts**As of June 2017 Cumulative

| Year      | New<br>Clubs | Dropped<br>Clubs | Gain/<br>Loss<br>Clubs | New<br>Members | Charter<br>Members | Reinstate<br>Members | Transfer<br>Members | Total<br>Member<br>Added | Total<br>Members<br>Dropped | Gain/<br>Loss<br>Members |
|-----------|--------------|------------------|------------------------|----------------|--------------------|----------------------|---------------------|--------------------------|-----------------------------|--------------------------|
| 2015-2016 | 0            | -19              | -19                    | 3              | 0                  | 0                    | 0                   | 3                        | -220                        | -217                     |
| 2016-2017 | 0            | -5               | -5                     | 0              | 0                  | 0                    | 0                   | 0                        | -20                         | -20                      |
| Average   | 0            | -12              | -12                    | 2              | 0                  | 0                    | 0                   | 2                        | -120                        | -119                     |