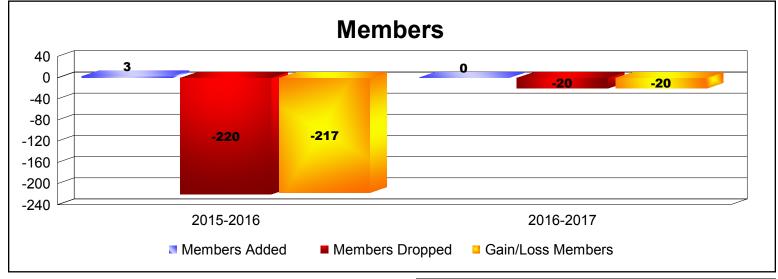

**Disbanded Districts**As of June 2017 Cumulative

| Year      | New<br>Clubs | Dropped<br>Clubs | Gain/<br>Loss<br>Clubs | New<br>Members | Charter<br>Members | Reinstate<br>Members | Transfer<br>Members | Total<br>Member<br>Added | Total<br>Members<br>Dropped | Gain/<br>Loss<br>Members |
|-----------|--------------|------------------|------------------------|----------------|--------------------|----------------------|---------------------|--------------------------|-----------------------------|--------------------------|
| 2015-2016 | 0            | -19              | -19                    | 3              | 0                  | 0                    | 0                   | 3                        | -220                        | -217                     |
| 2016-2017 | 0            | -5               | -5                     | 0              | 0                  | 0                    | 0                   | 0                        | -20                         | -20                      |
| Average   | 0            | -12              | -12                    | 2              | 0                  | 0                    | 0                   | 2                        | -120                        | -119                     |